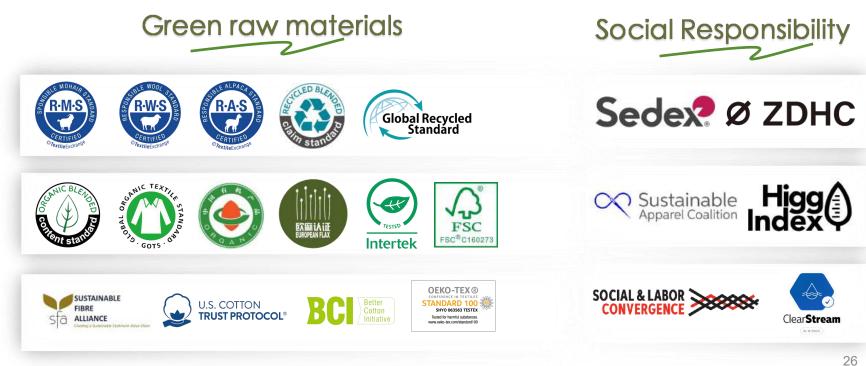

#### Sustainable Fashion - Global Mainstream Sustainable Certification

#### Quality Control and Management

Strict quality standards to improve customer satisfaction

Social Responsibility

Passed RAF, GRS, GOTS, FSC®, SFA, ISO and other certifications