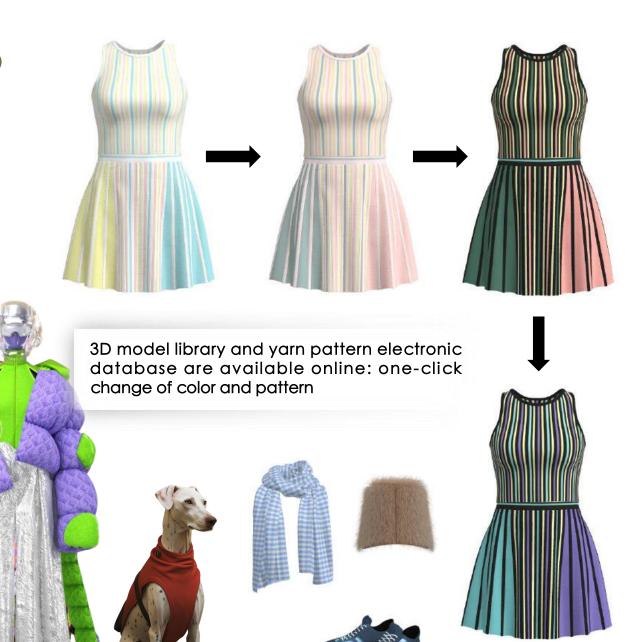

# Sustainable Fashion-Al, 3D Design and R&D

- A professional 3D designer team has established a digital clothing design process through 3D systems and AI design.
- Through virtual stitching of sample garments, the proofing process is reduced, and the twodimensional paper pattern can be presented to you through a three-dimensional effect.
- You can change the fabric online and quickly check the effect of the finished garment.