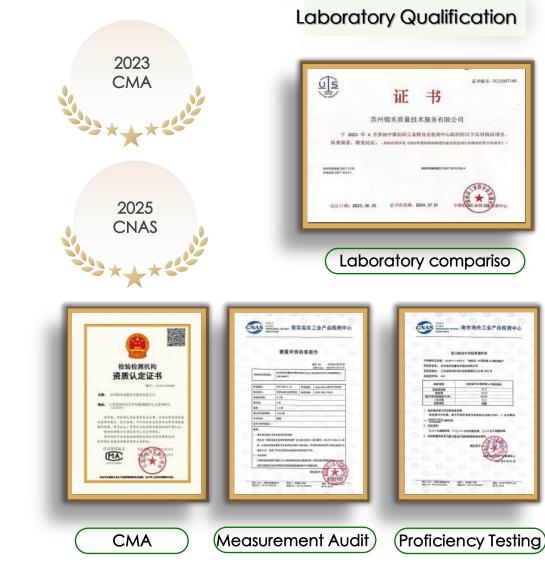

#### Main business-yarn and fabric testing

## ---JH TESTING CENTER

#### Test Items

Test categories: yarn, fabric

Testing standards: National standard GB International standard ISO American standard AATCC

Testing time: 2-3 days for sun exposure, 1-2 days for other items

Test items: pH value, rubbing fastness, washing fastness, soaping fastness, perspiration fastness, antipilling, water fastness, splicing intercolor fastness, strip uniformity, light fastness, twist, strength, elongation, count.