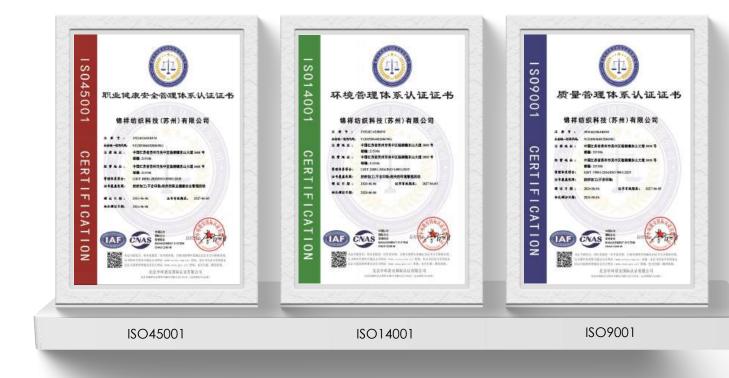

# Code of Ethics

In 2024, YARNS&COLORS obtained the three-in-one ISO system certification, and all employees work under the strict 6S standard management system.