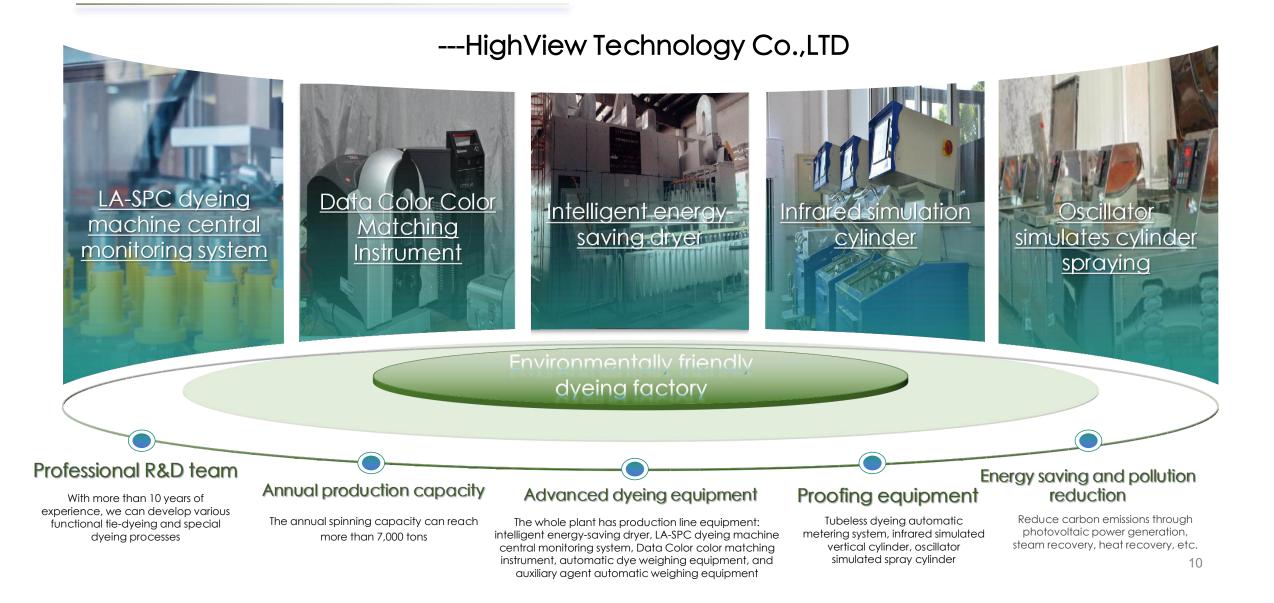

woolen, fancy twist, and new integrated yarns. The main raw materials used include wool, acrylic, alpaca, mohair, nylon, polyester, silk, cotton, viscose, linen and other yarns of various specifications.



#### Independent development

Development-oriented integrated spinning mill, achieving sustainable development guided by market trends



#### Environmental protection equipment

Imported first-class spinning equipment, such as Italian Meisdan air splicer, rewinding machine



#### Annual production capacity

The annual spinning capacity can reach more than 8,500 tons



#### Quality Control and Management

Strict quality standards to improve customer satisfaction



Social Responsibility

Passed RAF, GRS, GOTS, FSC®, SFA, ISO and other certifications



#### Main Business-Yarn Dyeing



## Main business-knitting and weaving

---Asia Nuance Apparel Co.,LTD





| GAUGE              | MODEL        | UNIT    |
|--------------------|--------------|---------|
| 18GG               | STOLL        | 20      |
| 16GG               | STOLL/CIXING | 40      |
| 14GG               | STOLL/CIXING | 50      |
| 12GG               | STOLL/CIXING | 40      |
| MULTI-GAUGE 5.77GG | CIXING       | 20      |
| SERVE              | DAYS         | i       |
| PROTO TYPE         | 7 DAY        | S       |
| SALES SAMPLE       | 20 DA        | Y S     |
| BULK PRODUCTION    | 45 DA)       | ſS      |
| MINIMUM            | 120 PC       | S/COLOR |

Annual production capacity: More than 1.5 million pieces Main business: Focus on knitted garment weaving, specialize in weaving technology, includ