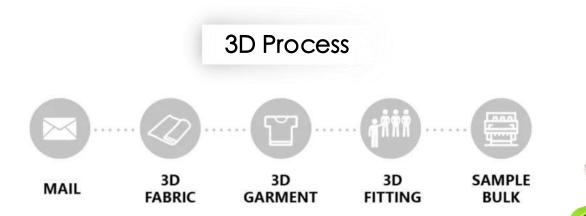

# Sustainable Fashion-Al, 3D Design and R&D

- A professional 3D designer team has established a digital clothing design process through 3D systems and AI design.
- Through virtual stitching of sample garments, the proofing process is reduced, and the twodimensional paper pattern can be presented to you through a three-dimensional effect.
- You can change the fabric online and quickly check the effect of the finished garment.