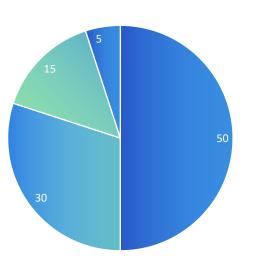

#### Sustainable Fashion - Global Mainstream Sustainable Certification

### Sustainable Fashion - Compliance and Regulation

# Code of Ethics

In 2024, YARNS&COLORS obtained the three-in-one ISO system certification, and all employees work under the strict 6S standard management system.

## Sustainable Fashion - Multi-dimensional Qualifications

We attach great importance to the protection and application of patented technologies, own more than 50 patents and computer software copyrights, and have reached excellent partnerships with industry peers many times; we will continue to launch more competitive products to create greater value for customers and society.